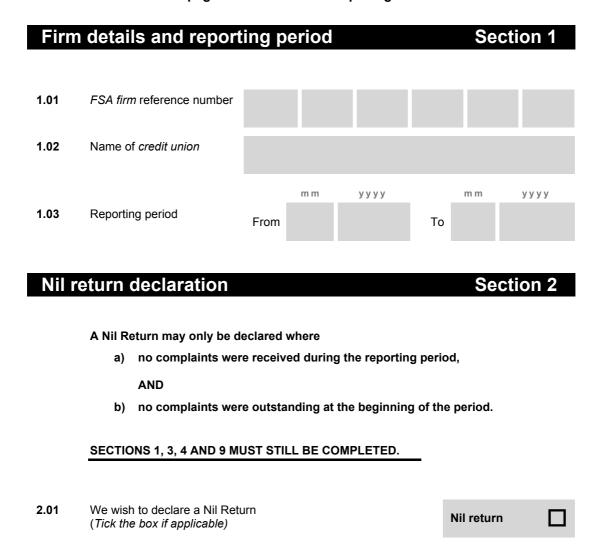

- 17.6.3 R A *credit union* must provide the *FSA*, <u>once a year-on an annual basis</u>, with a report <u>in the format set out in *CRED* 17 Ann 1R (Credit union complaints return) which containsing</u>(for the <u>relevant reporting periodyear ending 31 March</u>) information about:
  - (1) the total number of complaints received by the *credit union* (except those referred to in *CRED* 17.4.1R) broken down according to the categories and in respect of each of the generic product types described in *CRED* listed at *DISP* 17 Annex 1R (Credit union complaints return) which are relevant to the *credit union*; and
  - (2) the number of complaints closed by the *credit union* within:
    - (a) within eight weeks of receipt; and

- (b) more than eight weeks after receipt.:
- (3) the total number of complaints outstanding at the end of the reporting period-; and
- (4) the single contact within the *credit union* for complainants.

. . .

- 17.6.5 R For the purposes of CRED 17.6.3R:
  - (1) the relevant reporting period is from 1 April to 31 March each year; and
  - (2) reports are to be submitted to the *FSA* within one *month* of the end of the relevant reporting period.
- 17.6.6 G (1) <u>Financial penalties may be imposed for the late submission of the complaints report required by CRED 17.6.3R.[Deleted]</u>
  - (2) Details of the FSA's policy and procedures on financial penalties are given in CRED 15.5 (Financial penalties for late submission of reports) and CRED 15 Ann 3G.