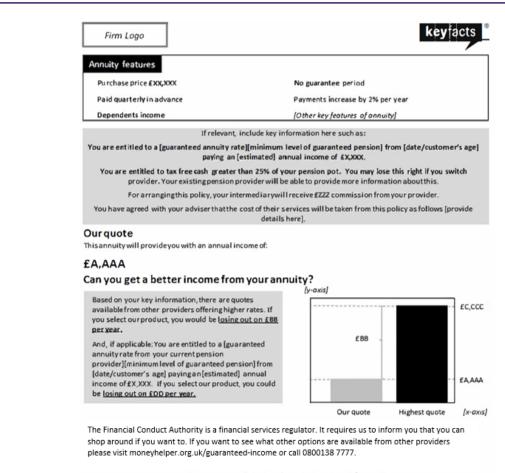

Part 1: Template for cases where the guaranteed quote does not provide highest annual income

Where the guaranteed quote does not provide the highest annual income

| Firm Logo                                  | <b>key</b> facts                                                                                                                                                            |
|--------------------------------------------|-----------------------------------------------------------------------------------------------------------------------------------------------------------------------------|
| Annuity features                           | <i>F</i>                                                                                                                                                                    |
| Purchase price £XX,XXX                     | No guarantee period                                                                                                                                                         |
| Paid quarterly in advance                  | Payments increase by 2% per year                                                                                                                                            |
| Dependants income                          | [Other key features of annuity]                                                                                                                                             |
| If relevant, incl                          | ude key information here such as:                                                                                                                                           |
|                                            | nuity rate][minimum level of guaranteed pension] from<br>ring an [estimated] annual income of £X,XXX.                                                                       |
| • • • •                                    | er than 25% of your pension pot. You may lose this right if<br>ension provider will be able to provide more information<br>about this.                                      |
| For arranging this policy, your interm     | ediary will receive £ZZZ commission from your provider.                                                                                                                     |
| - · · ·                                    | t the cost of their services will be taken from this policy as<br>vs [provide details here].                                                                                |
| £A,AAA<br>Can you get a better income from | vour annuitv?                                                                                                                                                               |
|                                            | get a higher Income by shopping around.                                                                                                                                     |
| Tou may be able to                         | get a nigher income by shopping around.                                                                                                                                     |
| •                                          | ptions are available from other providers please visit<br>/guaranteed-Income or call 0800 138 7777.                                                                         |
|                                            | Did you know?                                                                                                                                                               |
|                                            | ons about your health or lifestyle, answering these could get<br>rou even more income.                                                                                      |
| lifestyle to improve your health or h      | cco, been advised by a medical professional to adjust your<br>ad a medical condition requiring prescribed medication or<br>be entitled to more income than is quoted above. |
| Visit moneyhelper.org.uk/guara             | anteed-income or call 0800 1387777 to find out more.                                                                                                                        |
|                                            |                                                                                                                                                                             |